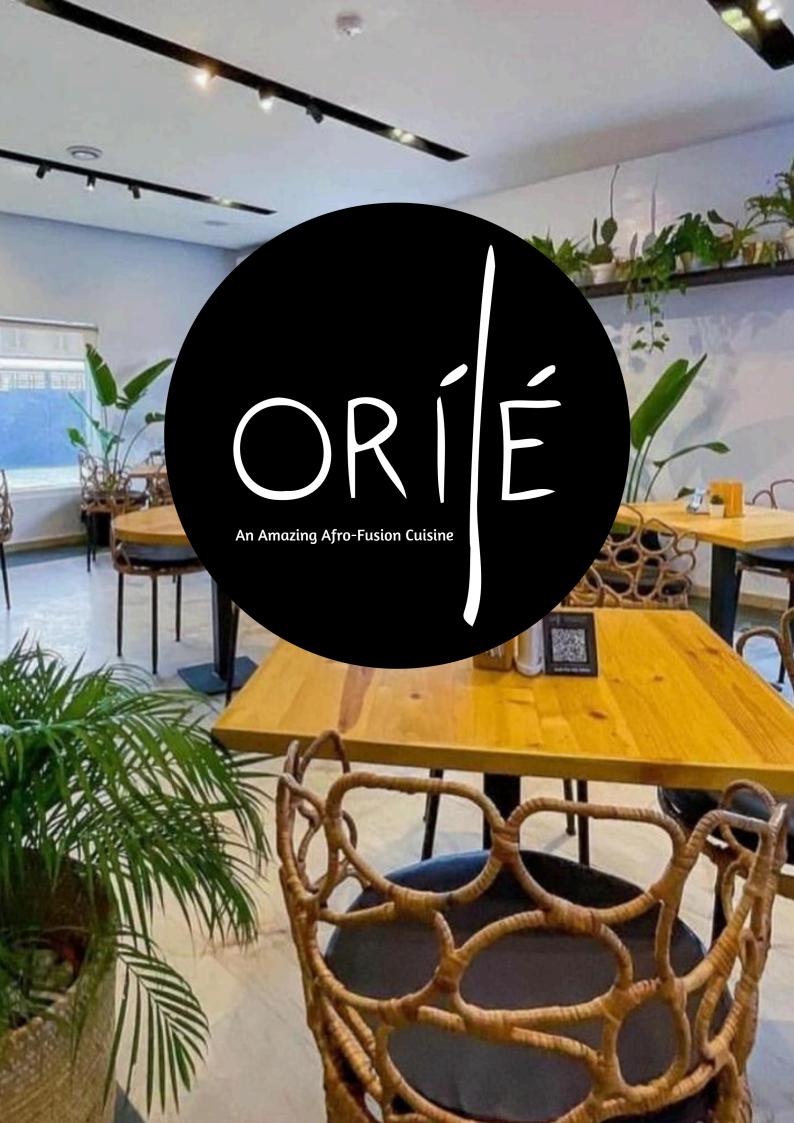

An Amazing Afro-Fusion Cuisine

# **Appetizer**

### **Orile Maple Wings**

Chicken wings marinated in yaji and seasonings, deep fried and dusted with yaji spices served with BBQ dipping sauce

12.0

### Prawn Yaji

Marinated Butterfly Prawns In Orile Yaji Spice Served With Orile Special Mayo

15.0

## **Orile BBQ Wings**

Char Grilled Chicken Wings Coated In Our Secret Spices and BBQ Sauce

12.0

#### Ram Roll

Medium Spicy Shredded Ram Meat Rolled In Freshly Made Pastry And Flower Balls

13.5

#### **Puff Puff**

Freshly Made Pastry And Flower Balls

5.5

All Prices Are In Naira

All Prices Are Exclusive of VAT 7.5% and Consumption Tax 5%

We Operate Strictly on **A CASHLESS POLICY** | All Payment(s) Are To Be Made To Company's Account(s) ONLY Every Confirmed Order Is Final

Invoice